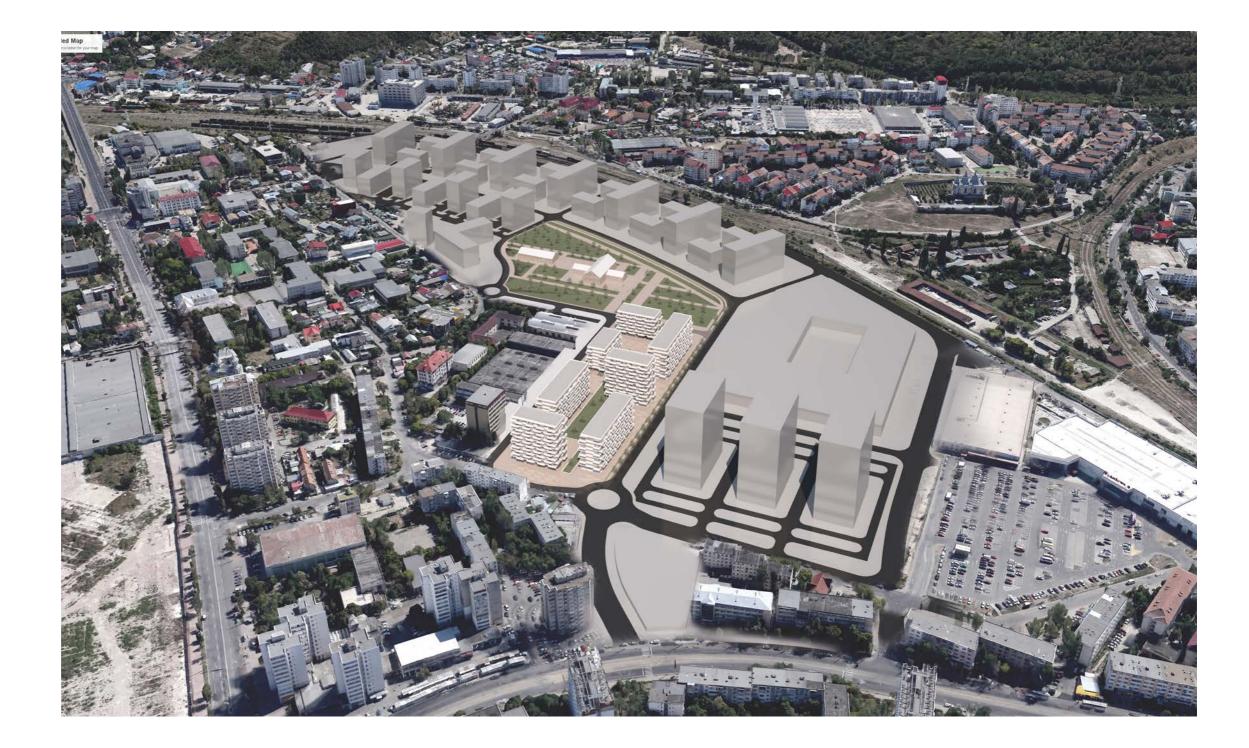

## **CUMULUS**

NICOLINA
RESIDENTIAL
INT\_004
COM\_004

12/24

Just as bricks are placesd piece by piece in a masonry in a residential ensemble the apartaments can build a sculptural image. This, as well as the organization of buildings around a green interior courtyard is our concept. The opportunity was the urban development proposed by the client, following the decommissioning of a industrial site. From the olf factory, two bricks constructions remain, which are to be integrated into a centrally located park, connected to the residential area.